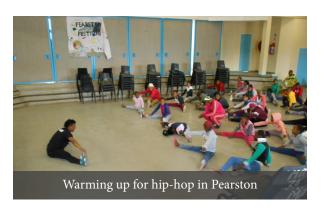

Some highlights from their activities were:

- The annual Pearston Festival was a great day for the eight children who went. Calabash Trust funded our trip, and the children particularly enjoyed the hip-hop classes that were given during the morning. The talent show in the afternoon was very entertaining.
- Mario the Magician visited Tarkastad High School during the year. Our children enjoyed the performance.
- children participated Trompoppies at the annual Tarkastad Agricultural Show.
- All our children participated in the annual local school athletics event. Four were selected to proceed to the regional school athletics event in Cradock.
- Some of our children went on tours of the Mountain Zebra National Park in Cradock, enriching their knowledge of nature and conservation.