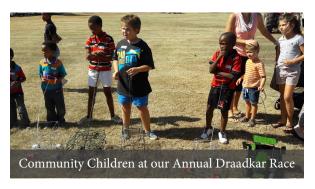

On the 1st April 2017, we held our Draadkar Race as part of the Pumpkin Festival. We did not raise much money, but our children - Sparrows and community - had a wonderful time. A special thanks to everyone who contributed to making this day special for them.