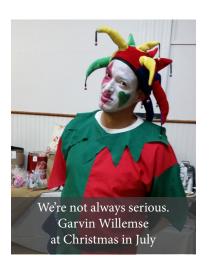

29th July we held our annual Christmas in July Dinner and auction. Rachel worked tirelessly to collect items for the auction. Rohtbart was our auctioneer. It was a great success and our jester excelled at his task.